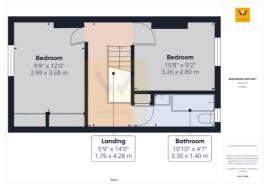

0161 260 0444 sales@warrensonline.co.uk www.warrensonline.co.uk Welcome to number 30, a picture postcard, garden fronted, TWO DOUBLE BEDROOM STONE TERRACE HOME in this popular location. The property has been re-decorated, features a refreshed kitchen, some new carpets and is superbly presented throughout.

Sorry no pets allowed with the let.

The property is a short distance from the centre of New Mills and convenient for all the local amenities. This home has a cosy cottage feel yet offers well proportioned rooms included a spacious landing and good size second bedroom.

Number 30 overlooks High Lea Park to the front and has a garden to the rear. We expect swift interest in this home so get in touch quickly to arrange a viewing or with any questions.

EPC Band: C Council Tax: B Deposit: £950