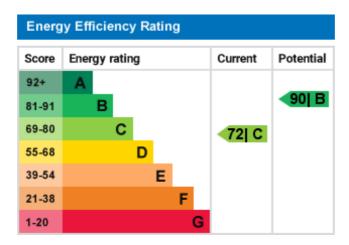

Number 30 overlooks High Lea Park to the front and has a garden to the rear. We expect swift interest in this home so get in touch quickly to arrange a viewing or with any questions.

EPC Band: C Council Tax: B Deposit: £950