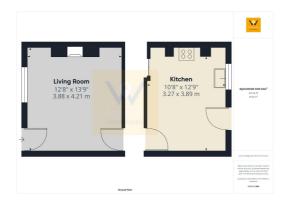

0161 260 0444 sales@warrensonline.co.uk www.warrensonline.co.uk Welcome to number 30, a picture postcard, garden fronted, TWO DOUBLE BEDROOM STONE TERRACE HOME in this popular location. The property has been re-decorated, features a refreshed kitchen, some new carpets and is superbly presented throughout.

Sorry no pets allowed with the let.

The property is a short distance from the centre of New Mills and convenient for all the local amenities. This home has a cosy cottage feel yet offers well proportioned rooms included a spacious landing and good size second bedroom.

Number 30 overlooks High Lea Park to the front and has a garden to the rear. We expect swift interest in this home so get in touch quickly to arrange a viewing or with any questions.

EPC Band: C Council Tax: B Deposit: £950