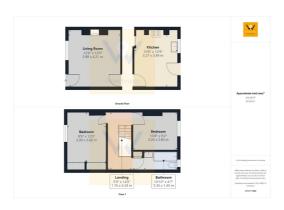

0161 260 0444 sales@warrensonline.co.uk www.warrensonline.co.uk Welcome to number 30, a picture postcard, garden fronted, TWO DOUBLE BEDROOM STONE TERRACE HOME in this popular location. The property has been re-decorated, features a refreshed kitchen, some new carpets and is superbly presented throughout.

Sorry no pets allowed with the let.

The property is a short distance from the centre of New Mills and convenient for all the local amenities. This home has a cosy cottage feel yet offers well proportioned rooms included a spacious landing and good size second bedroom.

Number 30 overlooks High Lea Park to the front and has a garden to the rear. We expect swift interest in this home so get in touch quickly to arrange a viewing or with any questions.

EPC Band: C Council Tax: B Deposit: £950