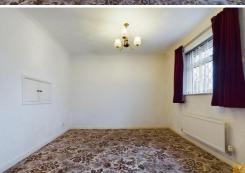

Bedroom - 10' 10" x 9' 10" (3.32m x 3.02m) UPVC double glazed window. Radiator.

Bedroom - 7' 6" x 9' 10" (2.29m x 3m) UPVC double glazed window. Radiator.

Shower room/W.C. - 6' 5" x 5' 9" (1.96m x 1.76m) A fully tiles shower room/ w.c. with a four piece suite comprising bidet, low level w.c., wash hand basin and a shower cubicle. UPVC double glazed window to the side. Heated towel rail.