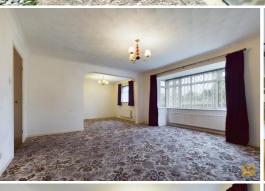

## **Ground Floor**

Entrance Hall - An 'L' shaped entrance hall. Access to the loft.

Lounge - 14' 1" x 13' 0" (4.31m x 3.98m) Double glazed bay window to the front aspect. Electric fire and surround. Radiator. Open to dining room.

Dining Room - 9' 0" x 8' 5" (2.76m x 2.57m) Double glazed window to the front aspect. Radiator. Service hatch.

Kitchen - 10' 11" x 8' 3" (3.33m x 2.54m) Fitted with a range of wall, drawer and base units. Roll top work surfaces incorporate a one and a half bowl sink and drainer unit. Integrated electric oven with gas hob and extractor hood over. Spaces for a washing machine, drier and fridge freezer. Double glazed window to the side aspect. Double glazed door leads out to the rear garden.