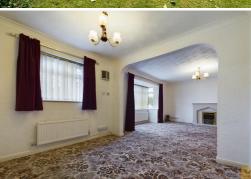

## **Ground Floor**

Entrance Hall - An 'L' shaped entrance hall. Access to the loft.

Lounge - 14' 1" x 13' 0" (4.31m x 3.98m) Double glazed bay window to the front aspect. Electric fire and surround. Radiator. Open to dining room.

Dining Room - 9' 0" x 8' 5" (2.76m x 2.57m) Double glazed window to the front aspect. Radiator. Service hatch.

Kitchen - 10' 11" x 8' 3" (3.33m x 2.54m) Fitted with a range of wall, drawer and base units. Roll top work surfaces incorporate a one and a half bowl sink and drainer unit. Integrated electric oven with gas hob and extractor hood over. Spaces for a washing machine, drier and fridge freezer. Double glazed window to the side aspect. Double glazed door leads out to the rear garden.