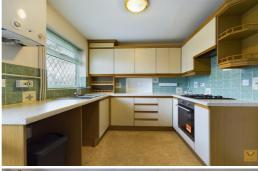

Dining Room - 9' 0" x 8' 5" (2.76m x 2.57m) Double glazed window to the front aspect. Radiator. Service hatch.

Kitchen - 10' 11" x 8' 3" (3.33m x 2.54m) Fitted with a range of wall, drawer and base units. Roll top work surfaces incorporate a one and a half bowl sink and drainer unit. Integrated electric oven with gas hob and extractor hood over. Spaces for a washing machine, drier and fridge freezer. Double glazed window to the side aspect. Double glazed door leads out to the rear garden.