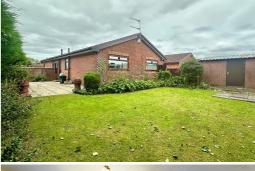

The property is situated on a corner plot affording it gardens to three sides plus a good size drive leading to a detached garage.

The lawn garden extends to the side where a wall distinguishes it from the garden to the rear. There is a good size driveway which leads to a detached garage with an up and over door. To the rear there is a lawn garden and patio area extending to the side which can be accessed from the kitchen.

Outside - The property is situated on a corner plot affording it gardens to three sides plus a good size drive leading to a detached garage.

The lawn garden extends to the side where a wall distinguishes it from the garden to the rear. There is a good size driveway which leads to a detached garage with an up and over door. To the rear there is a lawn garden and patio area extending to the side which can be accessed from the kitchen.