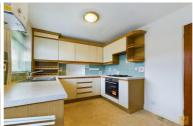

Dining Room - 9' 0" x 8' 5" (2.76m x 2.57m) Double glazed window to the front aspect. Radiator. Service hatch.

Kitchen - 10' 11" x 8' 3" (3.33m x 2.54m) Fitted with a range of wall, drawer and base units. Roll top work surfaces incorporate a one and a half bowl sink and drainer unit. Integrated electric oven with gas hob and extractor hood over. Spaces for a washing machine, drier and fridge freezer. Double glazed window to the side aspect. Double glazed door leads out to the rear garden.