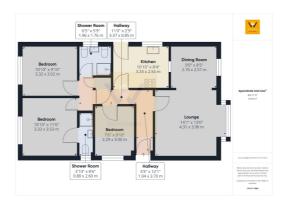

Come in. Doors off the 'L' shaped entrance hallway provide access to the lounge/ dining area, three bedrooms (the main bedroom with en-suite), the kitchen and the shower room/w.c. In addition, there are two cupboards.

## **Ground Floor**

Entrance Hall - An 'L' shaped entrance hall. Access to the loft.

Lounge - 14' 1" x 13' 0" (4.31m x 3.98m) Double glazed bay window to the front aspect. Electric fire and surround. Radiator. Open to dining room.

Dining Room - 9' 0" x 8' 5" (2.76m x 2.57m) Double glazed window to the front aspect. Radiator. Service hatch.

Kitchen - 10' 11" x 8' 3" (3.33m x 2.54m) Fitted with a range of wall, drawer and base units. Roll top work surfaces incorporate a one and a half bowl sink and drainer unit. Integrated electric oven with gas hob and extractor hood over. Spaces for a washing machine, drier and fridge freezer. Double glazed window to the side aspect. Double glazed door leads out to the rear garden.

Bedroom - 10' 10" x 11' 6" (3.32m x 3.53m) Double glazed window to the rear aspect. Radiator. Door to en-suite.

En-Suite Shower Room - 2' 10" x 8' 6" (0.88m x 2.6m) Fitted with a shower cubicle, low level wc and a wash basin. Tiled walls. Shaver socket.

Bedroom - 10' 10" x 9' 10" (3.32m x 3.02m) UPVC double glazed window. Radiator.

Bedroom - 7' 6" x 9' 10" (2.29m x 3m) UPVC double glazed window. Radiator.

Shower room/W.C. - 6' 5" x 5' 9" (1.96m x 1.76m) A fully tiles shower room/ w.c. with a four piece suite comprising bidet, low level w.c., wash hand basin and a shower cubicle. UPVC double glazed window to the side. Heated towel rail.