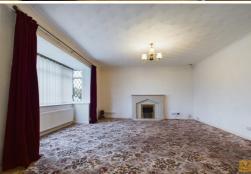

## **Ground Floor**

Entrance Hall - An 'L' shaped entrance hall. Access to the loft.

Lounge - 14' 1" x 13' 0" (4.31m x 3.98m) Double glazed bay window to the front aspect. Electric fire and surround. Radiator. Open to dining room.