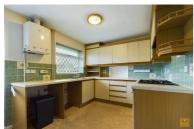

Dining Room - 9' 0" x 8' 5" (2.76m x 2.57m) Double glazed window to the front aspect. Radiator. Service hatch.

Kitchen - 10' 11" x 8' 3" (3.33m x 2.54m) Fitted with a range of wall, drawer and base units. Roll top work surfaces incorporate a one and a half bowl sink and drainer unit. Integrated electric oven with gas hob and extractor hood over. Spaces for a washing machine, drier and fridge freezer. Double glazed window to the side aspect. Double glazed door leads out to the rear garden.