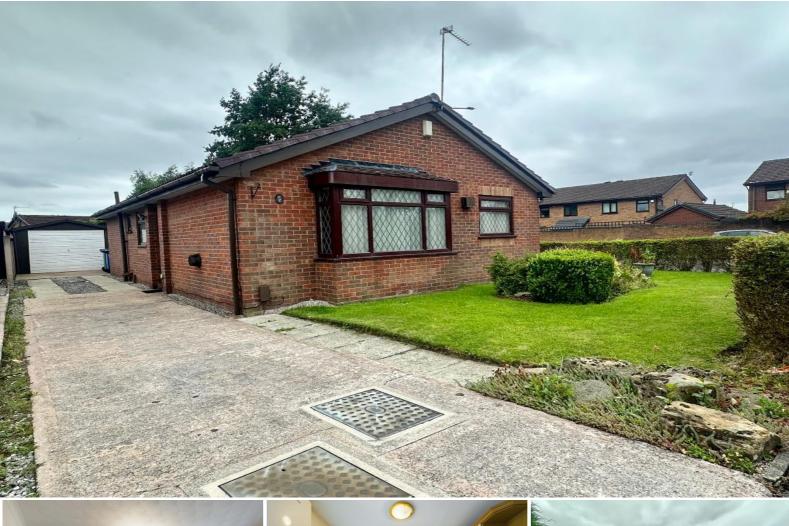

£300,000 Redbarn Close, Bredbury, Stockport, SK6 1SG

Welcome to number 2, a great size THREE BEDROOM DETACHED TRUE BUNGALOW seeking a new owner to write its next chapter. Bungalows of this size and in this close do not often come to the market. There is NO VENDOR CHAIN here either!

The property is situated on a corner plot affording it gardens to three sides plus a good size drive leading to a detached garage.

The lawn garden extends to the side where a wall distinguishes it from the garden to the rear. There is a good size driveway which leads to a detached garage with an up and over door. To the rear there is a lawn garden and patio area extending to the side which can be accessed from the kitchen.

Outside - The property is situated on a corner plot affording it gardens to three sides plus a good size drive leading to a detached garage.

The lawn garden extends to the side where a wall distinguishes it from the garden to the rear. There is a good size driveway which leads to a detached garage with an up and over door. To the rear there is a lawn garden and patio area extending to the side which can be accessed from the kitchen.