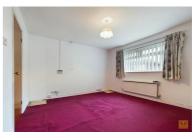

Bedroom - 10' 10" x 11' 6" (3.32m x 3.53m) Double glazed window to the rear aspect. Radiator. Door to en-suite.

En-Suite Shower Room - 2' 10" x 8' 6" (0.88m x 2.6m) Fitted with a shower cubicle, low level wc and a wash basin. Tiled walls. Shaver socket.

Bedroom - 10' 10" x 9' 10" (3.32m x 3.02m) UPVC double glazed window. Radiator.

Bedroom - 7' 6" x 9' 10" (2.29m x 3m) UPVC double glazed window. Radiator.

Shower room/W.C. - 6' 5" x 5' 9" (1.96m x 1.76m) A fully tiles shower room/ w.c. with a four piece suite comprising bidet, low level w.c., wash hand basin and a shower cubicle. UPVC double glazed window to the side. Heated towel rail.