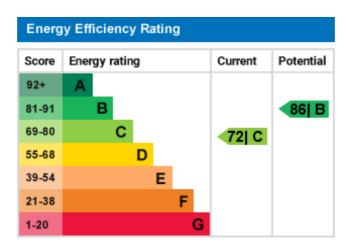

PVC double glazed window. Radiator.

Bedroom - 7' 6" x 9' 10" (2.29m x 3m) UPVC double glazed window. Radiator.

Shower room/W.C. - 6' 5" x 5' 9" (1.96m x 1.76m) A fully tiles shower room/ w.c. with a four piece suite comprising bidet, low level w.c., wash hand basin and a shower cubicle. UPVC double glazed window to the side. Heated towel rail.

Outside - The property is situated on a corner plot affording it gardens to three sides plus a good size drive leading to a detached garage.

The lawn garden extends to the side where a wall distinguishes it from the garden to the rear. There is a good size driveway which leads to a detached garage with an up and over door. To the rear there is a lawn garden and patio area extending to the side which can be accessed from the kitchen.















Please note it is not our company policy to test services, heating systems and domestic appliances, therefore we cannot verify that they are in working order. Prospective purchasers are advised to obtain verification from their solicitors and/or surveyors.

For more details please call us on 0161 260 0444 or send an email to enquiries@warrensonline.co.uk.