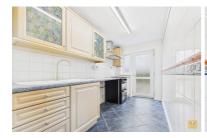

Kitchen - 5' 6" x 13' 2" (1.69m x 4.02m) Fitted with wall, drawer and base units. Sink and drainer with mixer tap. Space for a washing machine, fridge and cooker. Extractor hood. Tiled floor and part tiled walls. Cupboard. Double glazed door leads out to the rear garden.