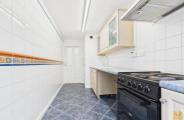

Kitchen - 5' 6" x 13' 2" (1.69m x 4.02m) Fitted with wall, drawer and base units. Sink and drainer with mixer tap. Space for a washing machine, fridge and cooker. Extractor hood. Tiled floor and part tiled walls. Cupboard. Double glazed door leads out to the rear garden.