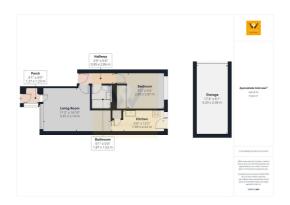

Number 5 is tucked away in a cul-de-sac location on a well regarded leafy development approximately half a mile from Davenport Train Station.

Come on in. Step into the porch which opens into a lounge. From here you access the kitchen to the rear which has a door into the rear garden. Head back to the lounge and through to the inner hall where you will find a useful storage cupboard, a bathroom/ w.c. and a fitted double bedroom.

## **Ground Floor**

Porch - 4' 1" x 4' 0" (1.27m x 1.23m) The home is accessed via a double glazed door into the porch. Tiled floor. Consumer unit. Double glazed door to living room.

Living Room - 11' 2" x 16' 10" (3.41m x 5.14m) (Max) Double glazed window to the front aspect. Laminate flooring.

Kitchen - 5' 6" x 13' 2" (1.69m x 4.02m) Fitted with wall, drawer and base units. Sink and drainer with mixer tap. Space for a washing machine, fridge and cooker. Extractor hood. Tiled floor and part tiled walls. Cupboard. Double glazed door leads out to the rear garden.

Inner Hallway - 2' 9" x 9' 4" (0.85m x 2.86m) Built in cupboard. Laminate flooring.

Bedroom - 9' 2" x 9' 4" (2.8m x 2.87m) Double glazed window to the rear aspect. Storage heaters. Built in wardrobes. Hot water tank.

Bathroom / W.C. - 6' 1" x 4' 11" (1.87m x 1.52m) Fitted with a three piece suite comprising panelled bath with electric shower over. Low level wc and a wash basin. Part tiled walls. Laminate tiled floor. Extractor fan.

## Exterior

Garage - 17' 4" x 8' 1" (5.29m x 2.48m) "En-bloc" garage with up and over door situated just behind the property.

Please note it is not our company policy to test services, heating systems and domestic appliances, therefore we cannot verify that they are in working order. Prospective purchasers are advised to obtain verification from their solicitors and/or surveyors.