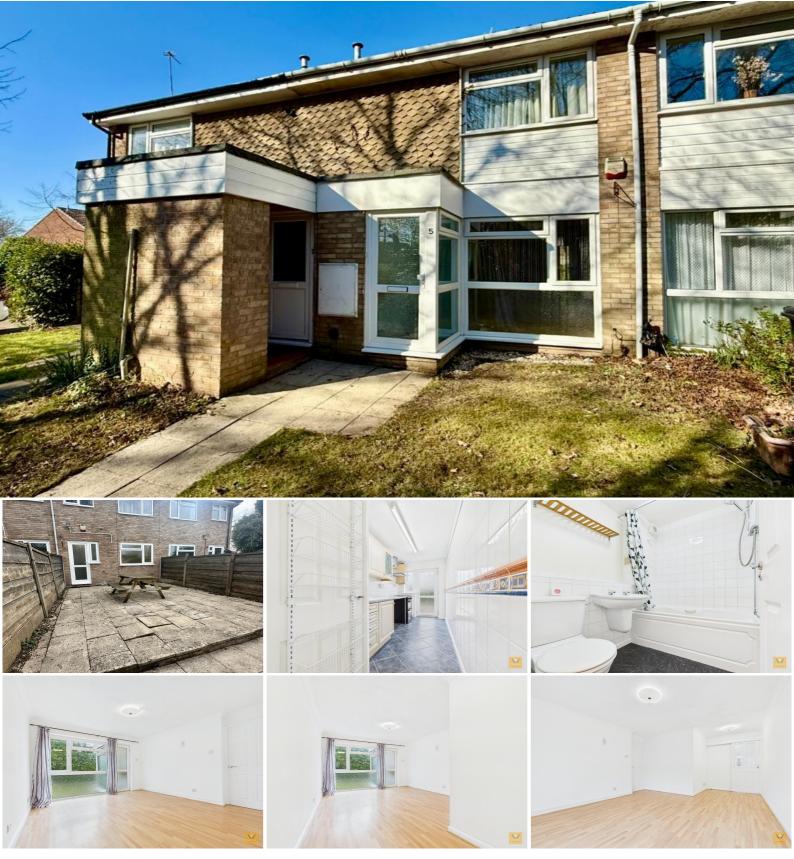

£145,000 Elgol Close, Davenport, Stockport, Cheshire, SK3 8UP

Looking for a cosy apartment convenient for Davenport Village and train station? Seeking ground floor living? Here we have a neat apartment offered with no vendor chain! Two more great advantages here; a garage (where you can park a car in front too) and its own rear garden!

Number 5 is tucked away in a cul-de-sac location on a well regarded leafy development approximately half a mile from Davenport Train Station.

Come on in. Step into the porch which opens into a lounge. From here you access the kitchen to the rear which has a door into the rear garden. Head back to the lounge and through to the inner hall where you will find a useful storage cupboard, a bathroom/ w.c. and a fitted double bedroom.

Outside, there is a lawn area to the front. To the rear there is a paved garden.

Tenure: The balance of 999 years from March 1977

Ground Rent: A Peppercorn

We understand there is no management company / service charge

## **Ground Floor**

Porch - 4' 1" x 4' 0" (1.27m x 1.23m) The home is accessed via a double glazed door into the porch. Tiled floor. Consumer unit. Double glazed door to living room.

Living Room - 11' 2" x 16' 10" (3.41m x 5.14m) (Max) Double glazed window to the front aspect. Laminate flooring.

Kitchen - 5' 6" x 13' 2" (1.69m x 4.02m) Fitted with wall, drawer and base units. Sink and drainer with mixer tap. Space for a washing machine, fridge and cooker. Extractor hood. Tiled floor and part tiled walls. Cupboard. Double glazed door leads out to the rear garden.

Inner Hallway - 2' 9" x 9' 4" (0.85m x 2.86m) Built in cupboard. Laminate flooring.

Bedroom - 9' 2" x 9' 4" (2.8m x 2.87m) Double glazed window to the rear aspect. Storage heaters. Built in wardrobes. Hot water tank.

Bathroom / W.C. - 6' 1" x 4' 11" (1.87m x 1.52m) Fitted with a three piece suite comprising panelled bath with electric shower over. Low level wc and a wash basin. Part tiled walls. Laminate tiled floor. Extractor fan.

## Exterior

Garage - 17' 4" x 8' 1" (5.29m x 2.48m) "En-bloc" garage with up and over door situated just behind the property.

Please note it is not our company policy to test services, heating systems and domestic appliances, therefore we cannot verify that they are in working order. Prospective purchasers are advised to obtain verification from their solicitors and/or surveyors.